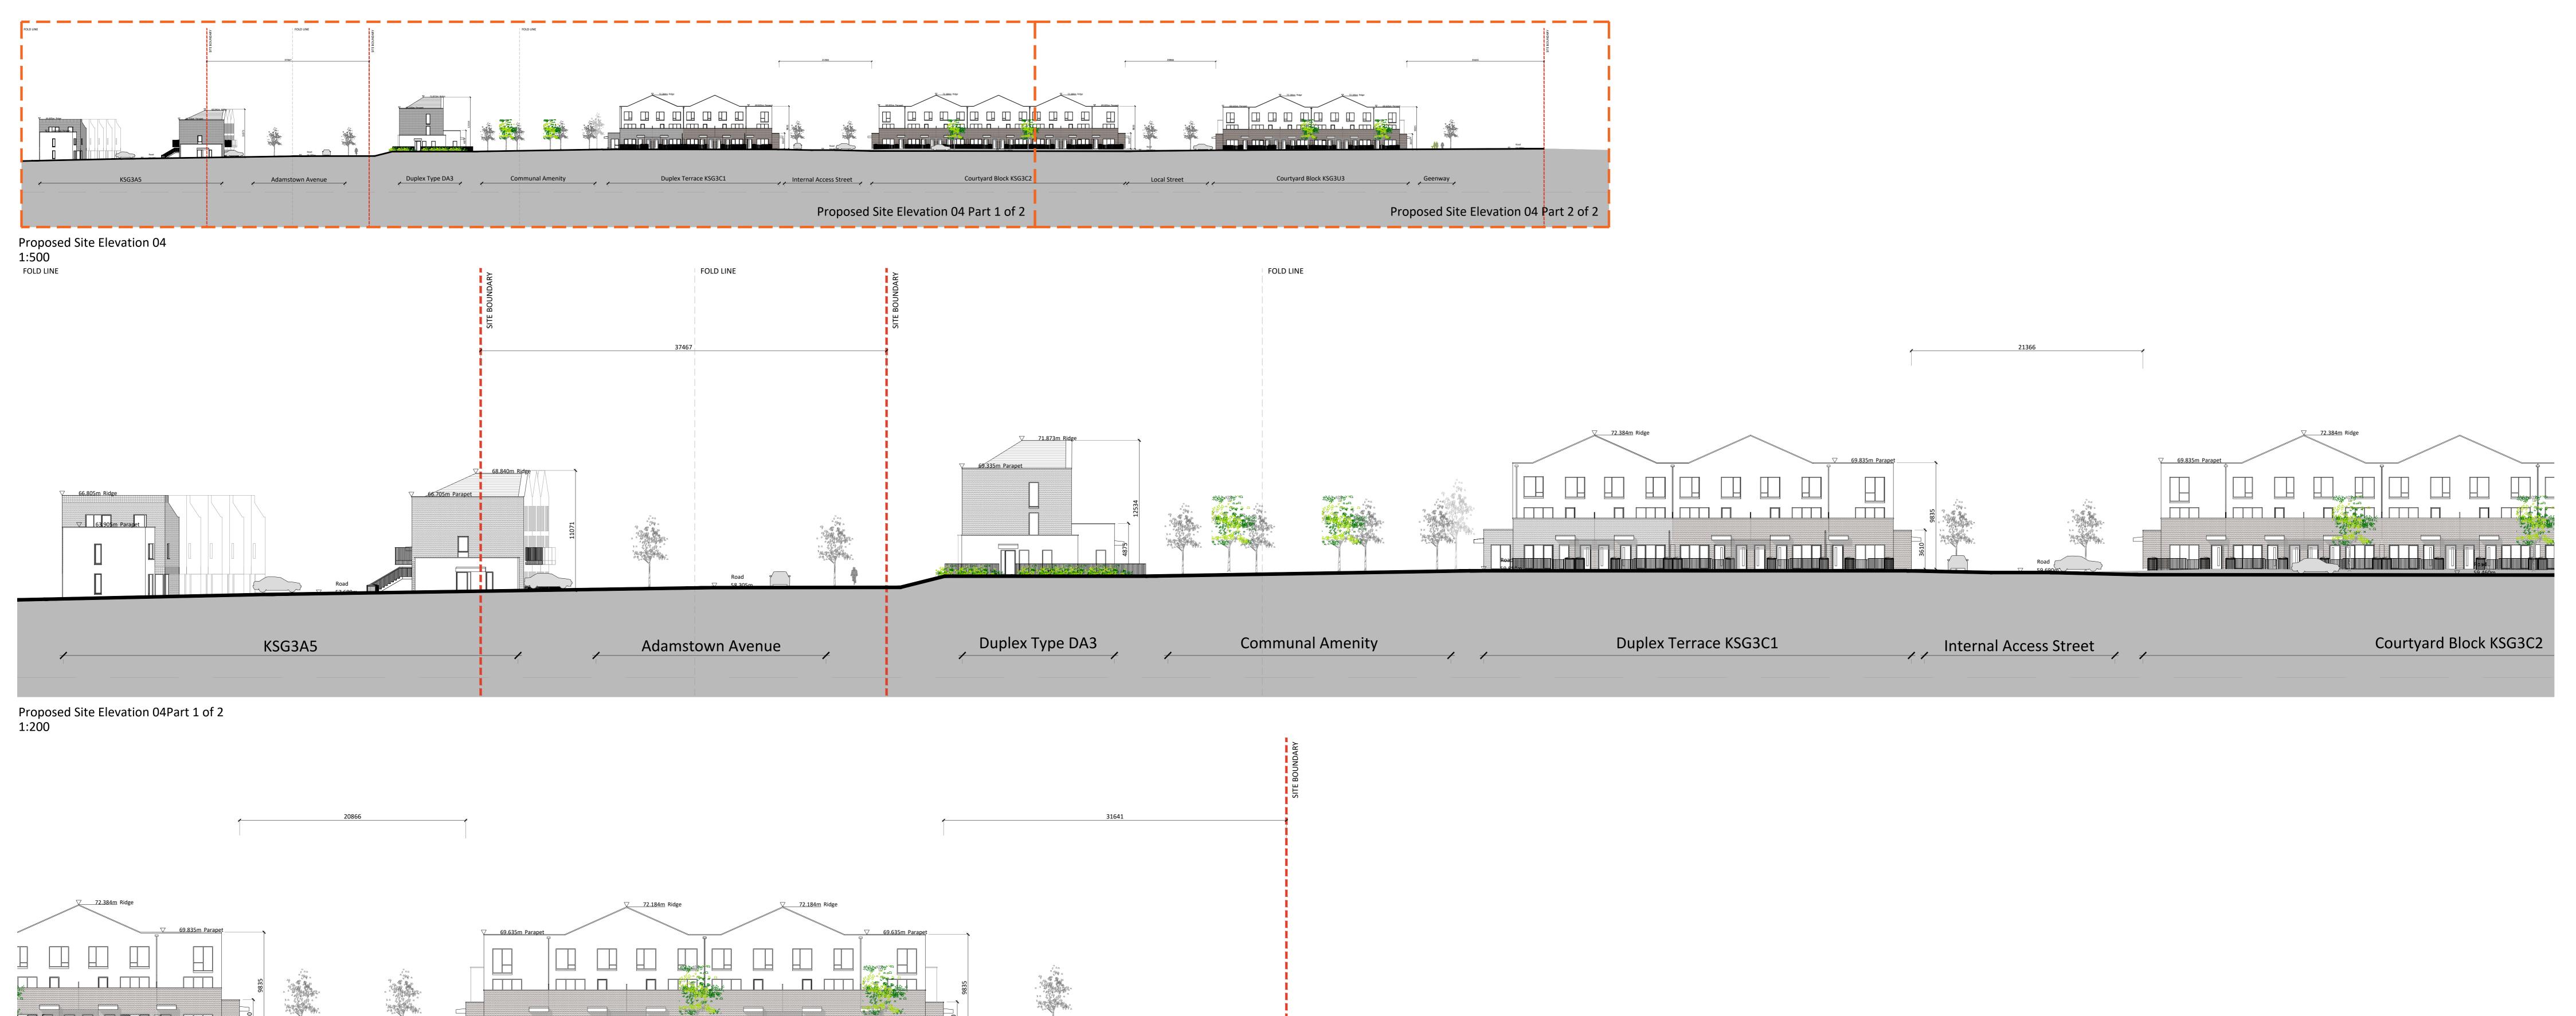

Proposed Site Elevation 04 Part 2 of 2 1:200 Local Street

Courtyard Block KSG3U3

Site 03 Proposed Site Elevation 04

——— Site Boundary

| Revision Description                                                                                                                                                                                                                          | Date       | Rev. No. | Issued by      | o·ma                                                                               | hon                         | y pike                                 |                                     | Project No.: |                     | Scale @ A0: 2 | • |
|-----------------------------------------------------------------------------------------------------------------------------------------------------------------------------------------------------------------------------------------------|------------|----------|----------------|------------------------------------------------------------------------------------|-----------------------------|----------------------------------------|-------------------------------------|--------------|---------------------|---------------|---|
|                                                                                                                                                                                                                                               |            |          |                | architecture   urban design<br>email: info@omahonypike.com<br>tel: +353 1 202 7400 |                             | om The Chapel<br>Mount St. Anne's      | Cork<br>One South Mall<br>Cork City | Drawn By:    | KÓ<br>KSG-0MP-01-ZZ | Current Rev.: | - |
|                                                                                                                                                                                                                                               |            |          |                |                                                                                    |                             |                                        |                                     | Model No.:   |                     | Z-M2-A-2000 S |   |
|                                                                                                                                                                                                                                               |            |          |                | fax: +353 1 283 082<br>www.omahonypike                                             |                             | Milltown, Dublin 6<br>D06 XN52 Ireland | Co. Cork<br>T12 CCN3 Ireland        | Purpose:     | For Review          |               |   |
|                                                                                                                                                                                                                                               |            |          |                | Project:                                                                           | Kishoge Part 10 Application |                                        |                                     |              |                     |               |   |
| For Review                                                                                                                                                                                                                                    | 01-04-2025 | P.01     | KÓC            | Location:                                                                          | Clonbui                     | rris, Co. Dubl                         | in                                  |              |                     |               |   |
| Any reference to fire safety design or performance is                                                                                                                                                                                         |            |          | anted Fire     | Client:                                                                            | South D                     | Oublin County                          | y Council                           |              |                     |               |   |
| Safety Certificate, and fire consultant's information for fire safety design, specification and performance.  Figured dimensions only to be used. This drawing is copyright of O'Mahony Pike Architects Ltd. All information is shared as per |            |          | Drawing Title: | Site 03                                                                            | Proposed Sit                | e Elevation 0                          | )4                                  |              |                     |               |   |
| approved use in accordance with BS1192(2007) + A2(2016), Table 5; Standard Codes for Suitability of Models and Documents.  If 'Information Approval Check' is empty, this information has been shared at S0 - WIP.                            |            |          |                | Drawing No.:                                                                       | KSG3-OMP-01-00-DR-A-2004    |                                        |                                     |              |                     |               |   |